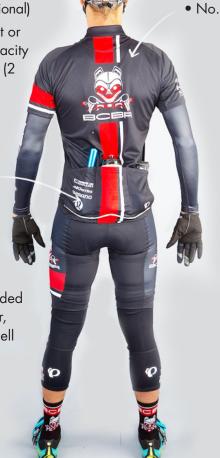

## **Helmet:**

• Traditional XC lid with optional visor and plenty of venting.

## Jersey:

• Lycra jersey with pockets at rear. tight fit.

## **Hydration** Pack:

• No, bottle on bike and extra in pocket.

## **Seat Bag:**

• Yes, filled with recommended gear.

## **Shorts:**

• Lycra with chamois. Use chamois cream

#### Socks:

• This race socks, mid calf.

## **Eyewear:**

• Open frame, photochromic lens.

#### **Arm Warmers:**

 Optional and removable for cold mornings

## **Gloves:**

• Full finger, very light

#### **Knee warmer:**

• Optional and removable

#### **Shoes:**

• Full carbon race shoes