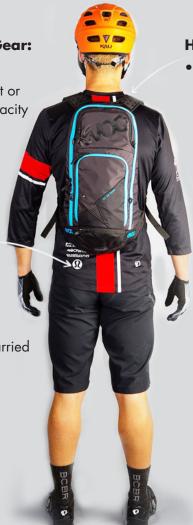

## What to wear DURING THE RACE

#### **Helmet**

• Enduro Style, visor and dropped back.

## Jersey:

• Short Sleeve or 3/4 jersey loose fit.

## **Hydration Pack**:

• Yes, filled with recommended food and water

## Seat Bag:

 No, everything carried in hydration pack.

## **Shorts:**

 Over-short with chamois underneath. Also use chamois cream.

## Socks:

• Wool or regular office sock

## **Eyewear:**

• Closed frame, Roy Orbison style.

## **Arm Warmer:**

 No. Jacket carried in pack.

## Gloves:

• Full finger, light to medium weight

#### **Knee warmer:**

 Optional and removable

#### **Shoes:**

• Comfortable for walking and hanging out or boosting huge air.